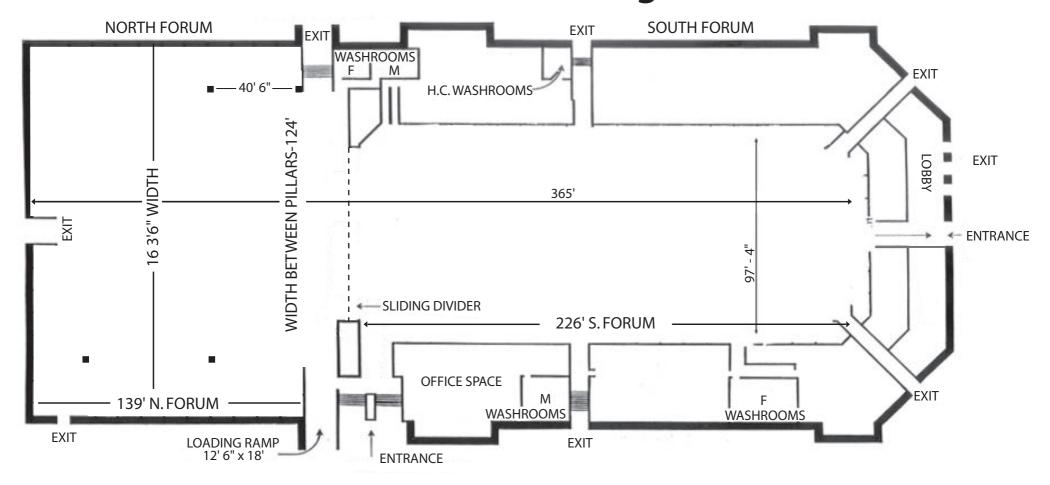

## **Forum Building**

| SPE | CIFI | CATI | ONS: |
|-----|------|------|------|
|     |      | _    |      |

Two rows of three, each 22' square (55 cm) **Columns** Clear Floor Area: North End 22,657 sq.ft. **South End** 21,922 sq.ft. North end only. **Total Capacity: North End** 1,800 Illumination: Metal Halide, Fluorescent & incandescent **South End** 2,500 **Electricity:** 120 / 208V 3 phase 4 wire Polished concrete 480V 3 phase 3 wire Floor Duplex plugs available **Loading Entrances: North** 11'5" wide, 11'2" high 12'6" wide, 18' high Water: Outlets available West South 11'8 wide, 11'1 high Drain: Outlets available **Ceiling Clearance: Floor to Beams** 40' Connections available **Telephone:** Floor to Peak 60'