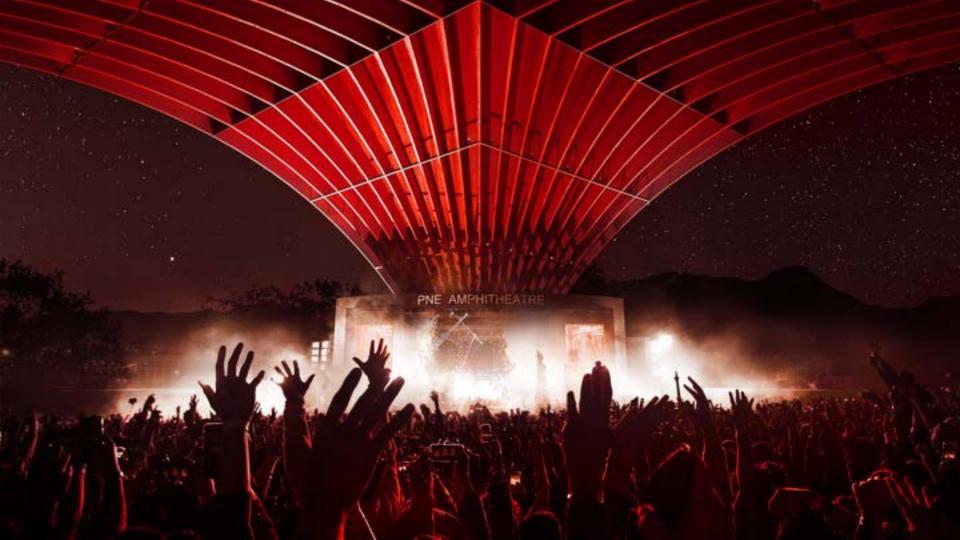

# **PNE Amphitheatre Build Highlights**

- Iconic, mass timber roof, longest arch span in Canada
- Flexible venue for world class concert, arts, culture & community performances
- Acoustic and sound containment (rigid roof and devices)
- BC design, BC engineering, BC wood
- Salmon Safe, LEED Certified
- Rick Hansen Gold Certification Accessibility

#### **Controlling unwanted sound**

- Rigid structured roof
- Sound wall
- Sound panels
- Cedar hedge and trees
- House sound system
- Final inclusions to be confirmed with construction plans