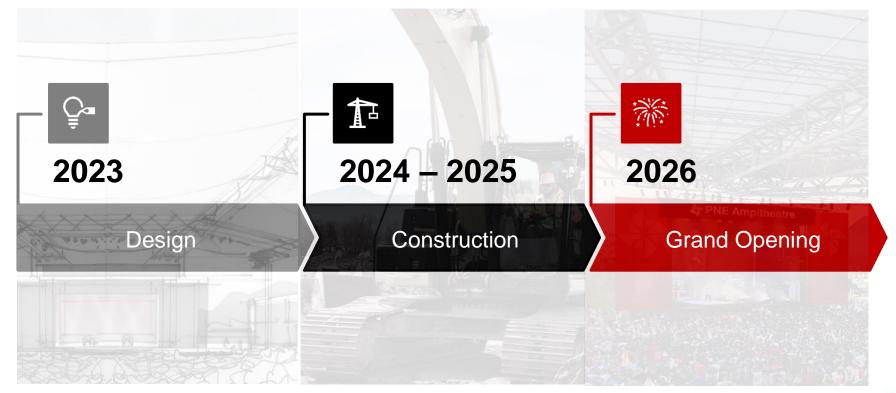

#### **Timeline Progress Updates**

- Conceptual design completed April 2022 Dec 2022
- Schematic design 90% April 2023
- Construction Manager to be on board summer 2023
- Aim for construction start summer 2024
- Aim for completion spring 2026
- FIFA summer 2026 as potential fan fare venue