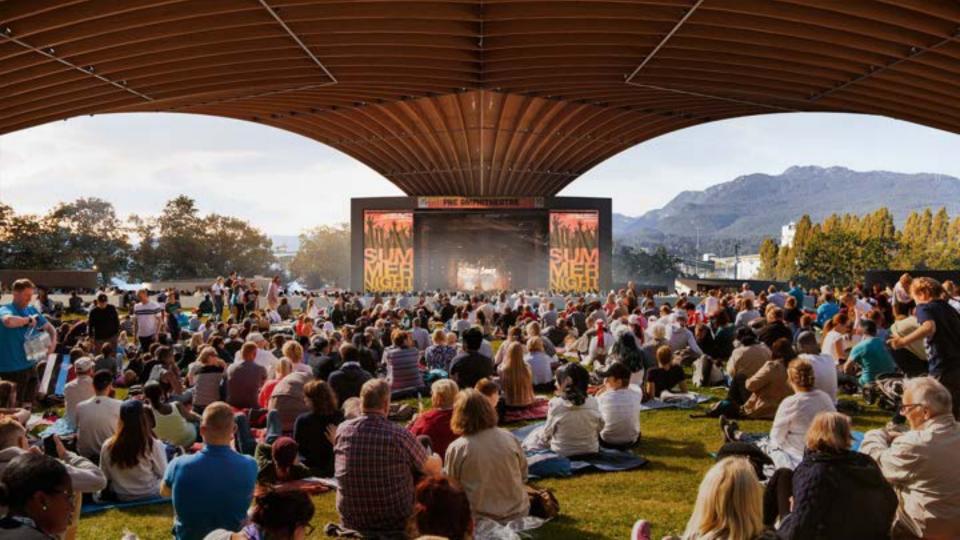

# **PNE Amphitheatre Build Highlights**

- Iconic, mass timber roof, longest arch span in Canada
- Flexible venue for world class concert, arts, culture & community performances
- Acoustic and sound containment (rigid roof and devices)
- BC design, BC engineering, BC wood
- Salmon Safe, LEED Certified
- Rick Hansen Gold Certification Accessibility