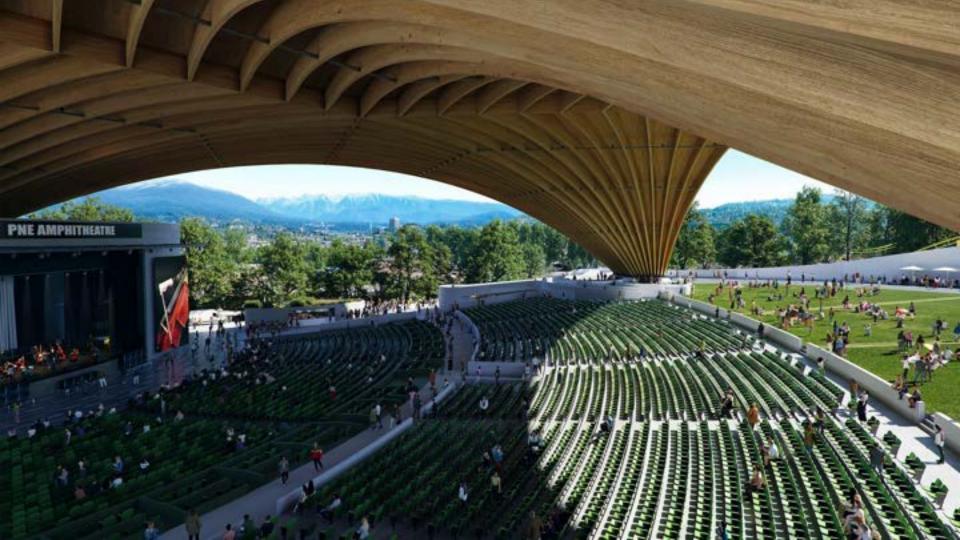

# **PNE Amphitheatre Build Highlights**

- Iconic, mass timber roof, longest arch span in Canada
- Flexible venue for world class concert, arts, culture & community performances
- Acoustic and sound containment (rigid roof and devices)
- BC design, BC engineering, BC wood
- Salmon Safe, LEED Certified
- Rick Hansen Gold Certification Accessibility

#### **Controlling unwanted sound**

- Rigid structured roof
- Sound wall
- Sound panels
- Cedar hedge and trees
- House sound system
- Final inclusions to be confirmed with construction plans