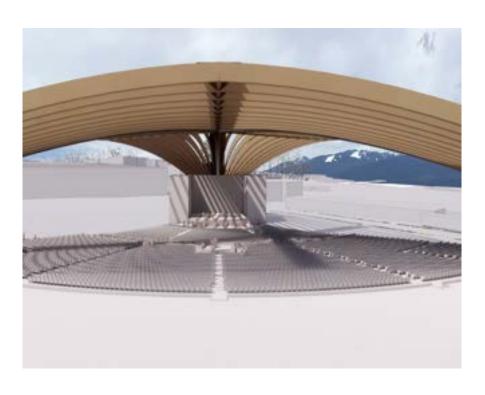

# **PNE Amphitheatre Build Highlights**

- Iconic, mass timber roof, longest arch span in Canada
- Flexible venue for world class concert, arts, culture & community performances
- Acoustic and sound containment (rigid roof and devices)
- BC design, BC engineering, BC wood
- Salmon Safe, LEED Certified
- Rick Hansen Gold Certification Accessibility