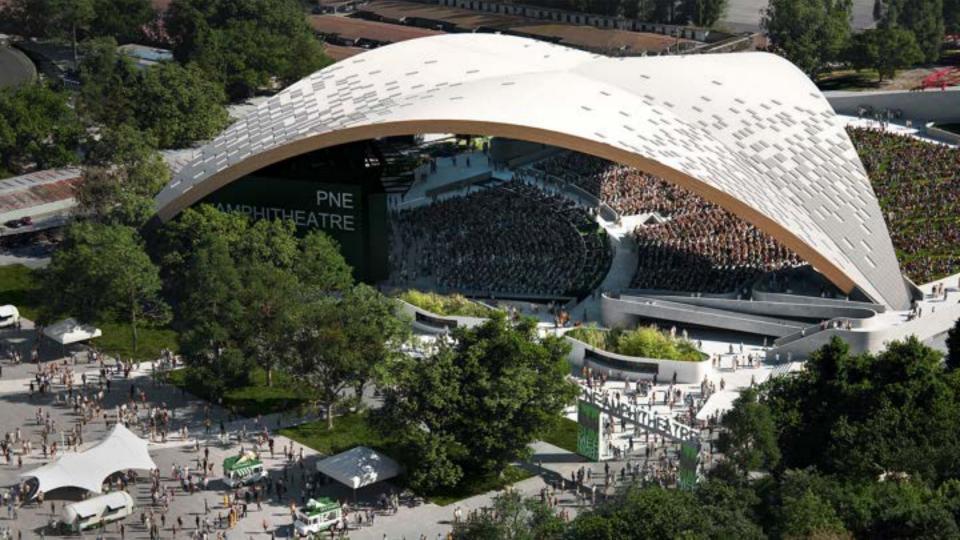

# **PNE Amphitheatre Build Highlights**

- Iconic, mass timber roof, longest arch span in Canada
- Flexible venue for world class concert, arts, culture & community performances
- Acoustic and sound containment (rigid roof and devices)
- BC design, BC engineering, BC wood
- Salmon Safe, LEED Certified
- Rick Hansen Gold Certification Accessibility