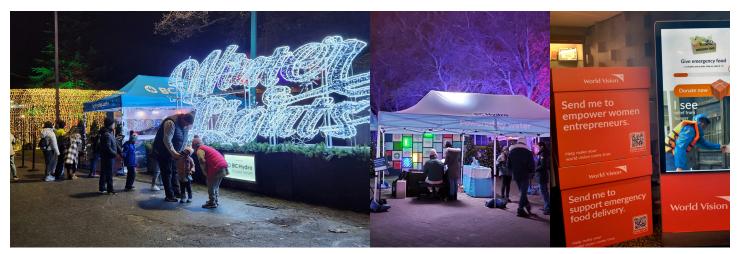

## **EXPERIENTIAL OPPORTUNITIES AT PNE WINTER FAIR**

12 magical nights of entertainment, shopping, festive food and winter lights displays, with a target attendance of 80,000-100,000 people.

#### Roaming \$1,000 per day (does not include static location)

- Pricing includes space rental only. Power, tents, tables, chairs, stanchions and other items can be rented from the PNE for an additional charge.
- Activation booths must be properly staffed, lit and functional during the PNE Winter Fair's full operational hours, rain or shine.
- All samples, activities and products must be approved in advance by the PNE.
- The PNE maintains a strict "No balloons, No stickers" policy.