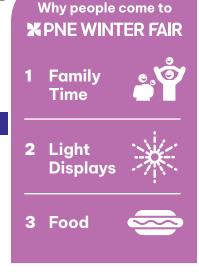

## **EXPERIENTIAL OPPORTUNITIES AT PNE WINTER FAIR**

12 magical nights of entertainment, shopping, festive food and winter lights displays, with a target attendance of 80,000-100,000 people.